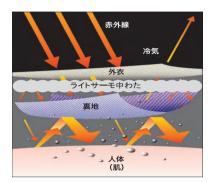

## High-Performance Heat Storage Insulation

- A Japan. It is a kind of material with cold-proof property due to its ability to transfer the absorbed far infrared
- rays so as to achieve high efficiency of heating effects.

## Puffy & Soft , Warmth Upgraded

♦ FTM-HT, down like made with LITHERMO™ fiber, heating up fast. Infrared rays can be efficiently absorbed and

| converted. With extremely soft and fine hand feeling. Maintain a long-lasting st | hape. Suitable for light fabrics. |
|----------------------------------------------------------------------------------|-----------------------------------|
|----------------------------------------------------------------------------------|-----------------------------------|