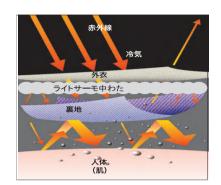

#### Security , ECO-Friendly

- ♦ LITHERMO combined with special polymer that is capable of far infrared absorption which is imported from
- A Japan. It is a kind of material with cold-proof property due to its ability to transfer the absorbed far infrared
- rays so as to achieve high efficiency of heating effects.

### \* Puffy & Soft , Warmth Upgraded

- ♦ FTM-R, down like made with LITHERMO™ fiber, heating up fast. Infrared rays can be efficiently absorbed and.
- converted. With extremely soft and fine hand feeling. Maintain a long-lasting shape. Suitable for light fabrics.