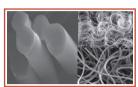

## Superior Soft & Puffy, Warmth Upgraded

- DPD-E1 Made with Sorona® bio-based fiber. And combined made with greater 75% recycled fiber.
- Premium fake down with superior softness, high resiliency. Especially suitable for sturdy heavy fabric.

| 特点<br>(FEATURES)        | 参考数据<br>(DATA)                                               |
|-------------------------|--------------------------------------------------------------|
| 纤维成份<br>Component       | 100% Polyester (75% Recycled Polyester)                      |
| 蓬松度<br>Filling power    | 445 in³/30g                                                  |
| 保暖值<br>Clo value        | 4.05 Clo(200gsm)                                             |
| <b>绗缝间距</b><br>Quilting | 5–10 cm                                                      |
| 透气性<br>Breathability    | Breathable Warmth & Increased Comfort                        |
| 耐水洗性<br>Wash durability | Remain Uniform After Laundering                              |
| 使用指导<br>Instruction     | It is recommended to use after 24 hours opening the package. |
| 相关认证<br>Certification   | OEKO<br>TEX® Global Recycled<br>Standard                     |