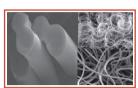

## 📺 Superior Soft & Puffy, Warmth Upgraded

- DPZ-1, small fiber ball made with Sorona® bio-based fiber. Form like natural down after machine filling and
- 🦠 also guarantee the processing of machine filling. Suitable for irregular quilting and conventional fabrics.