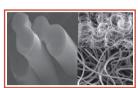

## Superior Soft & Puffy, Warmth Upgraded

- DPZ-1D, cloud-shaped fiber ball made with Sorona® bio-based fiber. Form like natural down after machine filling
- 🦠 and also guarantee the processing of machine filling. Suitable for larger quilting and conventional fabrics.