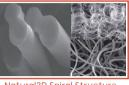

## **SORONA**® FIBER BALL DPZ-HT

Natural3D Spiral Structure

## Puffy & Soft, Warmth Upgraded

DPZ-HT, small fiber ball, heating up fast. Infrared rays can be efficiently absorbed and converted. With

extremely soft and fine hand feeling. Maintain a long-lasting shape. Suitable for conventional fabrics.