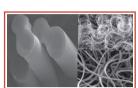

## **Bio-Based Heat Storage Thermal Insulation**

- Sorona® heat storage insulation combined with bio-based fiber and Sofeelate® heat storage insulation material together.
- Light energy such as infrared rays can be efficiently absorbed and converted which is in order to achieve a high efficiency of heating effects. Sorona® insulation is made in part with plant-based ingredients, featuring with extremely soft hand
- feeling. Sorona® Aura helps reduce our dependence on oil and petrochemicals and shrinks our environmental footprint.
- Puffy & Soft , Warmth Upgraded
- DPZ-HTD, cloud-shaped fiber ball, heating up fast. Infrared rays can be efficiently absorbed and converted.
- With extremely soft and fine hand feeling. Maintain a long-lasting shape. Suitable for conventional fabrics.

| 特点<br>(FEATURES)        | 参考数据<br>(DATA)                                               |
|-------------------------|--------------------------------------------------------------|
| 纤维成份<br>Component       | 100% Polyester                                               |
| 蓬松度<br>Filling power    | 405 in³/30g                                                  |
| 保暖值<br>Clo value        | 2.95 Clo (200gsm)                                            |
| <b>绗缝间距</b><br>Quilting | 5–12 cm                                                      |
| 透气性<br>Breathability    | Breathable Warmth & Increased Comfort                        |
| 耐水洗性<br>Wash durability | Remain Uniform After Laundering                              |
| 使用指导<br>Instruction     | It is recommended to use after 24 hours opening the package. |
| 相关认证<br>Certification   | OEKO<br>TEX®                                                 |