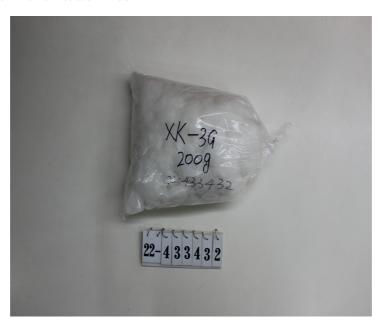

# **Test Report**

Sofeelate® Thermal Insulation XK-3G

IDFL # 22-433432

Shanghai Shuote Nonwovens Co., Ltd 30 Sep 2022

Linda Hu

Shanghai Shuote Nonwovens Co., Ltd

No. 8399, Tingfeng Road, Fengjing Industrial Park

Jinshan District, Shanghai

China

sofeelate@chinastwf.cn

Normal (8-10 Days)

 Arrival Date:
 29 Sep 2022

 Report Date:
 30 Sep 2022

Sample Type:Polyester FiberShipped By:SF 1135429533089

Sample Identification: Sofeelate® Thermal Insulation XK-3G

#### Sofeelate® Thermal Insulation XK-3G

| Test Orders Summary      |                          |                |  |
|--------------------------|--------------------------|----------------|--|
| Test Component           | Result                   | Expected Value |  |
| Final Fiber Power Volume | 510 in <sup>3</sup> /30g | -              |  |
| F                        | · ·                      |                |  |