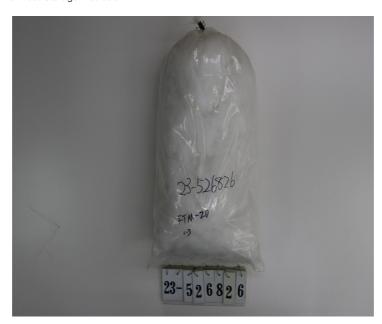

## **Test Report**

LITHERMO Heat Storage Insulation FTM-ZD

IDFL # 23-526826

sofeelate@chinastwf.cn

Normal (8-10 Days) 12 Sep 2023

20 Sep 2023

Shanghai Shuote Nonwovens Co., Ltd 20 Sep 2023

Arrival Date:

Report Date:

Linda Hu

Shanghai Shuote Nonwovens Co., Ltd

No. 8399, Tingfeng Road, Fengjing Industrial Park

Jinshan District, Shanghai

Sample Type:

Shipped By:

Sample Identification: LITHERMO Heat Storage Insulation FTM-ZD

Synthetic Fiber SF 1505998790459

This analysis represents (within normal testing variances) the test results from the sample(s) submitted. The analysis may not represent the entire lot, batch or production run. In no event shall IDFL be responsible or liable for any direct, indirect, punitive, incidental, special, or consequential damages whatsoever arising out of or connected with the use of, misuse of, or reliance upon such results or analysis. This test report is subject to the Terms and Conditions found at www.idfl.com. The report shall not be reproduced except in full, without written approval of the laboratory. **IDFL LABORATORY AND INSTITUTE** 