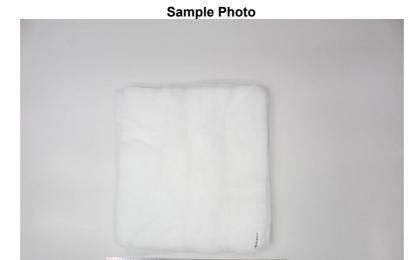

Sample Description (A)Wadding 120g/m<sup>2</sup>

O'NEILL EUROPE Buyer

Ref. No.

F-1UF Style No.

Order No. Season Supplier Manufacturer O'NEILL Code Country of Origin Country of Destination

Color (A)White

Fiber Content (A)100% Polyester