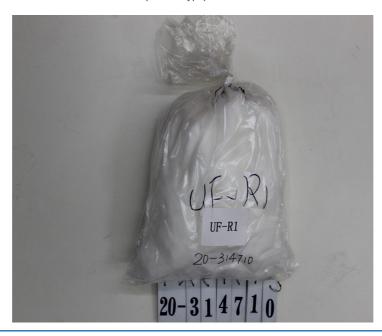

Sample Identification: REPREVE® RECYCLED INSULATION(UF-R1 Type)

This analysis represents (within normal testing variances) the test results from the sample(s) submitted. The analysis may not represent the entire lot, batch or production run. In no event shall IDFL be responsible or liable for any direct, indirect, punitive, incidental, special, or consequential damages whatsoever arising out of or connected with the use of, misuse of, or reliance upon such results or analysis. This test report is subject to the Terms and Conditions found at www.idfl.com.

taiwan@idfl.com

Approved By www.idfl.com Client 12237 XS Sample 2 of 10

Page 1 of 2