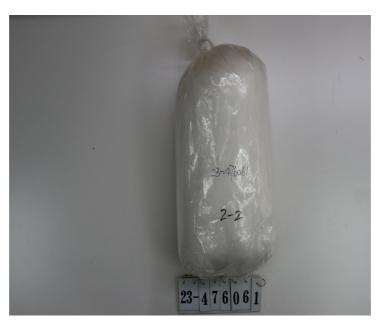

ngjing Industrial Park

Synthetic Fiber SF 1510532985448

Sample Identification: Sofeelate® Thermal Insulation Z-2

This analysis represents (within normal testing variances) the test results from the sample(s) submitted. The analysis may not represent the entire lot, batch or production run. In no event shall IDFL be responsible or liable for any direct, indirect, punitive, incidental, special, or consequential damages whatsoever arising out of or connected with the use of, misuse of, or reliance upon such results or analysis. This test report is subject to the Terms and Conditions found at www.idfl.com. The report shall not be reproduced except in full, without written approval of the laboratory.