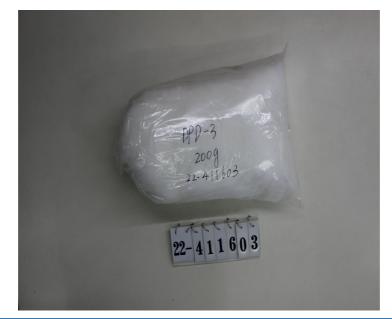

**Test Report** 

IDFL # 22-411603

SORONA AURA INSULATION DPD-3

Shanghai Shuote Nonwovens Co., Ltd 28 Jun 2022

| Linda Hu |        |           |
|----------|--------|-----------|
| Shanghai | Shuote | Nonwovens |

Co., Ltd No. 8399, Tingfeng Road, Fengjing Industrial Park Jinshan District, Shanghai

Arrival Date: **Report Date:**  sofeelate@chinastwf.cn Normal (8-10 Days) 23 Jun 2022 28 Jun 2022

Sample Type: Shipped By: Sample Identification: Polyester Fiber SF 1135429533399 SORONA AURA INSULATION DPD-3